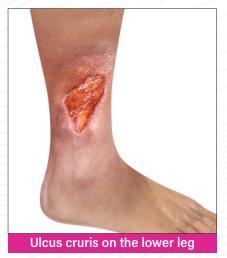

## **ULCUS CRURIS LOWER LEG**

A typical wound on the lower leg, such as ULCUS CRURIS, can be treated with LIQUEEL® PT without having to cut out individual foam segments.

The exemplary illustrations show that LIQUEEL® PT can be applied very flexibly to flat, concave and convex body sites.