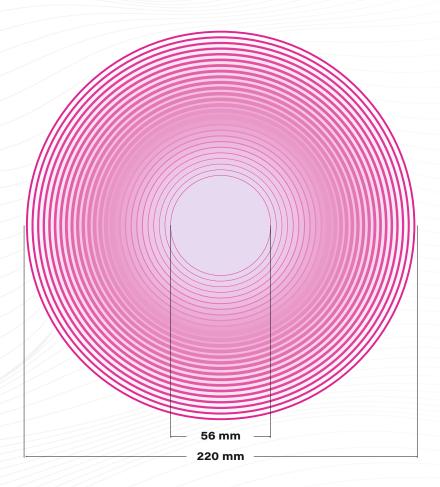

## **THREE GEOMETRIES**

LIQUEEL® is the innovation in the care of weakly to moderately exuding wounds, can be flexibly adjusted from 56 mm to 220 mm without tools and is suitable for the wound care of flat, convex and concave body sites.

LIQUEEL® is unique, both in design and handling, and combines many individual wound dressing sizes and special shapes in a single wound dressing.

Due to its individual and tool-free adaptability, especially to challenging wound locations, LIQUEEL® is a true multitalent.