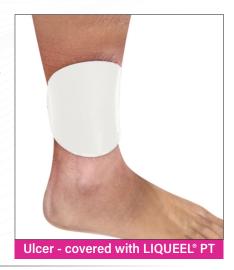

## **ULCUS CRURIS LOWER LEG**

A typical wound on the lower leg, such as ULCUS CRURIS, can be treated with LIQUEEL® PT without having to cut out individual foam segments.

The exemplary illustrations show that LIQUEEL® PT can be applied very flexibly to flat, concave and convex body sites.

## SOFT SILICONE POLYURETHANE FOAM WOUND DRESSING

Example of flexible application and optimal positioning on concave or convex body sites. LIQUEEL® PT can also be applied to all other typical sites of chronic wounds.