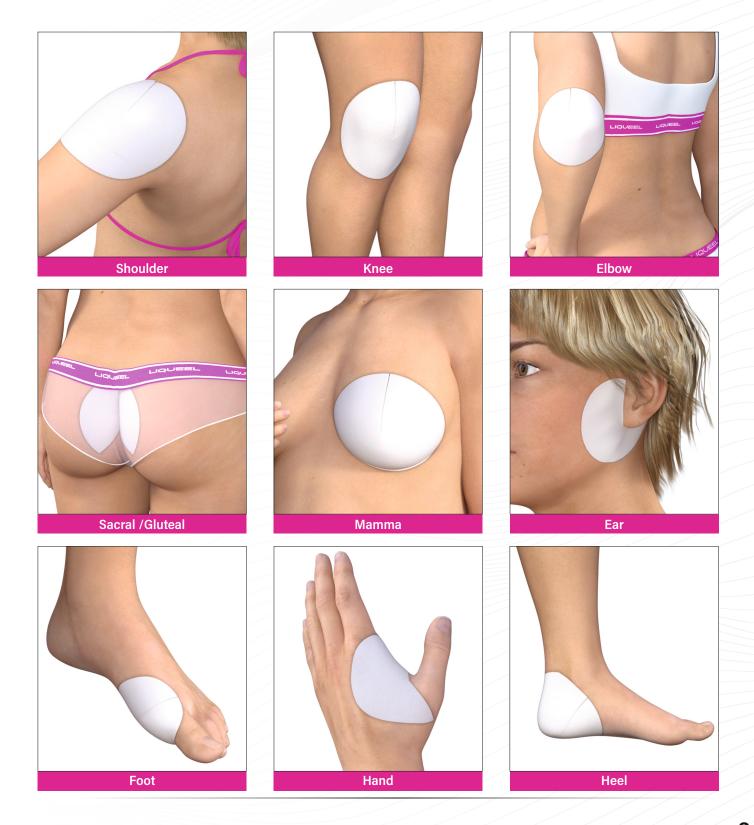

## LIQUEEL® PT

SOFT SILICONE POLYURETHANE FOAM WOUND DRESSING

LIQUEEL® PT is particularly suitable for the treatment of flat, convex or concave wounds. Special body sites and shapes, such as heel wounds, wounds of the female breast or elbows, can be treated easily and without problems with LIQUEEL® PT. LIQUEEL® PT, like many other dressings, can also be applied to flat and level wounds.

## SOFT SILICONE POLYURETHANE FOAM WOUND DRESSING

Example of flexible application and optimal positioning on concave or convex body sites. LIQUEEL® PT can also be applied to all other typical sites of chronic wounds.